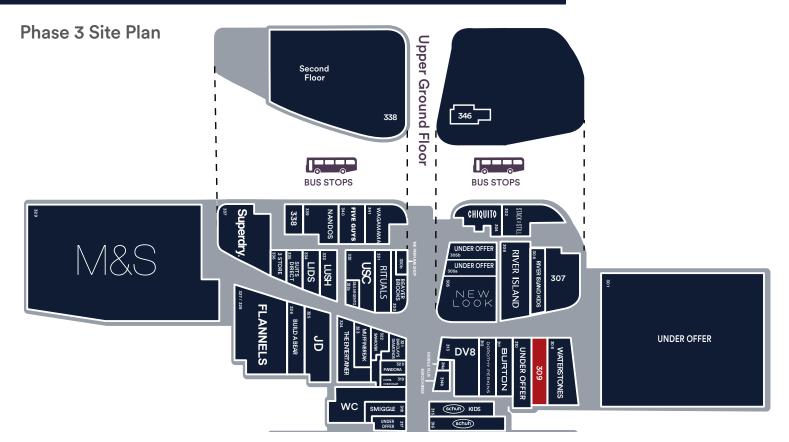

## Phase 3 Unit 309, The Centre, Livingston, EH54 6HR

- Ground and first floor retail premises next to Waterstones
- Opposite River Island and River Island Kids
- Other nearby retailers include New Look, JD Sports, Flannels and Pandora